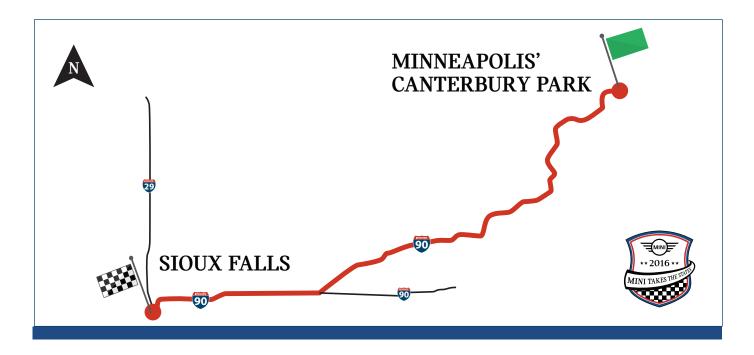

# CANTERBURY PARK, MINNEAPOLIS TO SIOUX FALLS, SD.

MAP LINK: <a href="https://goo.gl/maps/J4qqw5v8nXC2">https://goo.gl/maps/J4qqw5v8nXC2</a>

START: Canterbury Park, 1100 Canterbury Rd., Shakopee, MN 55379

Exit Canterbury Park South on Canterbury Rd — Turn right to merge onto US-169 S

5.5 miles turn right onto MN-41/Chestnut St

2 miles turn left onto Chaska Blvd.

2.5 miles turn left onto Jonathan Carver Pkwy

29.5 miles turn right onto US-169

12 miles turn left onto MN-22

7 miles turn right onto Riverfront Dr.

2.5 miles merge onto MN-60/US-14

2 miles exit onto MN-60/US-169 toward Mankato

95 miles turn right onto I-90 ramp

56.5 miles take exit 400 for I-229

4 miles take exit 6 for SD-42/10th

FINISH: Welcome to Sioux Falls, SD 57104.